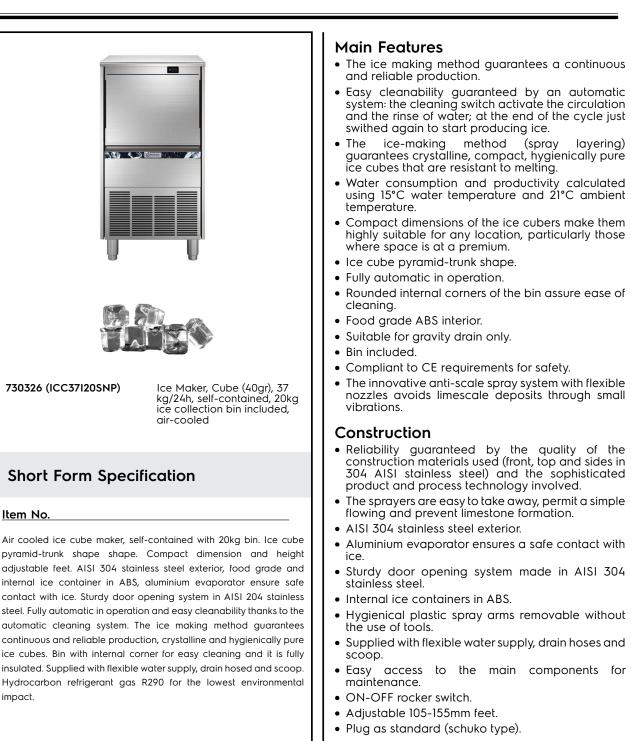

lce Makers Ice Cuber (40gr), 37kg/24h, 20kg bin, air-cooled

ITEM #

SIS #

AIA #

<u>MODEL #</u> NAME #

## Electrolux PROFESSIONAL

Ice Makers Ice Cuber (40gr), 37kg/24h, 20kg bin, air-cooled

| Electric                                                                                                                              |                                                                   |  |  |
|---------------------------------------------------------------------------------------------------------------------------------------|-------------------------------------------------------------------|--|--|
| Supply voltage:<br>Electrical power max:                                                                                              | 220-240 V/1N ph/50 Hz<br>0.38 kW                                  |  |  |
| Capacity:                                                                                                                             |                                                                   |  |  |
| Bin capacity:                                                                                                                         | ISO 9001; ISO 14001 kg                                            |  |  |
| Key Information:                                                                                                                      |                                                                   |  |  |
| External dimensions, Width:<br>External dimensions, Depth:<br>External dimensions, Height:<br>Net weight:<br>Output:<br>Kind of cube: | 465 mm<br>595 mm<br>849 mm<br>45 kg<br>37 kg/day<br>Ice Cube 22 g |  |  |
| Sustainability                                                                                                                        |                                                                   |  |  |
| Refrigerant type:<br>Refrigerant weight:<br>Water consumption:                                                                        | R290<br>110 g<br>4 lt/hr                                          |  |  |