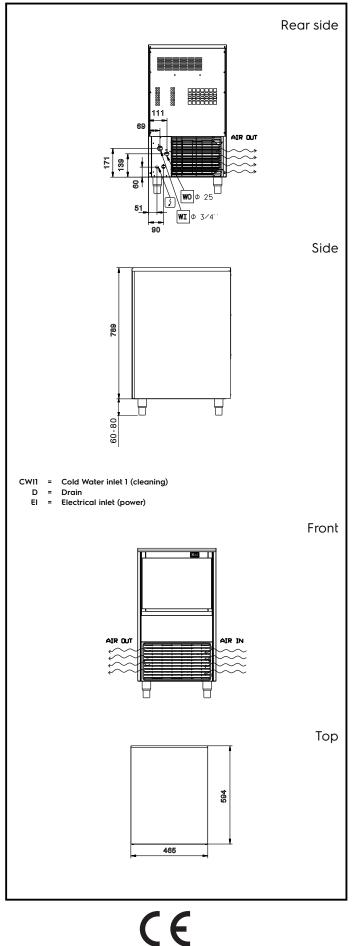

## Electrolux PROFESSIONAL

Ice Makers Ice Cuber (40gr), 37kg/24h, 20kg bin, air-cooled

| Electric                                                                                                                              |                                                                   |  |  |
|---------------------------------------------------------------------------------------------------------------------------------------|-------------------------------------------------------------------|--|--|
| Supply voltage:<br>Electrical power max:                                                                                              | 220-240 V/1N ph/50 Hz<br>0.38 kW                                  |  |  |
| Capacity:                                                                                                                             |                                                                   |  |  |
| Bin capacity:                                                                                                                         | ISO 9001; ISO 14001 kg                                            |  |  |
| Key Information:                                                                                                                      |                                                                   |  |  |
| External dimensions, Width:<br>External dimensions, Depth:<br>External dimensions, Height:<br>Net weight:<br>Output:<br>Kind of cube: | 465 mm<br>595 mm<br>849 mm<br>45 kg<br>37 kg/day<br>Ice Cube 22 g |  |  |
| Sustainability                                                                                                                        |                                                                   |  |  |
| Refrigerant type:<br>Refrigerant weight:<br>Water consumption:                                                                        | R290<br>110 g<br>4 lt/hr                                          |  |  |